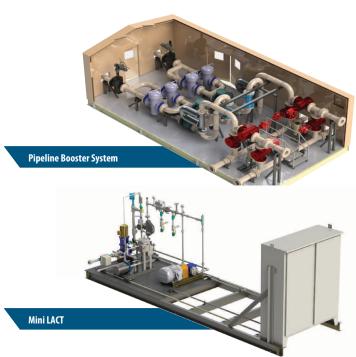

## **Midstream Solutions**

- Water Injection
- ► LACT/ACT Units
- Truck Load/Unload Packages
- Vapor Recovery Units
- ➤ Gas Compression
- Pipeline Booster System