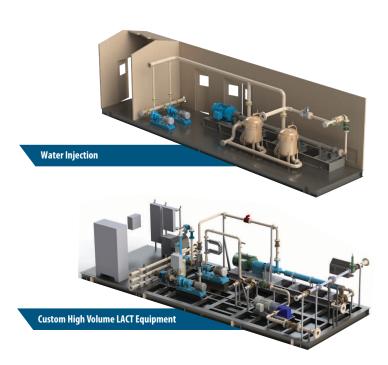

## **Midstream Solutions**

- Water Injection
- ► LACT/ACT Units
- Truck Load/Unload Packages
- Vapor Recovery Units
- ➤ Gas Compression
- Pipeline Booster System